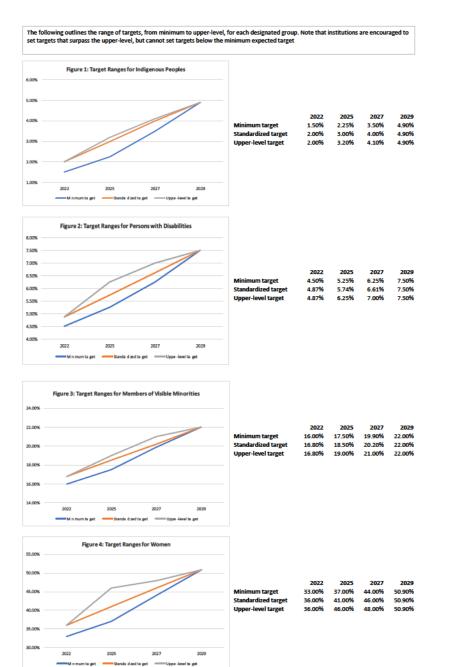

#### Table 4: Equity target percentages and equity targets in number of chairs for the December 2022 deadline

| able 4. Equity target percentages and equity targets in number of charts for the becember 2012 acadime |                    |                   |                                            |                   |                       |                   |                 |                   |                 |
|--------------------------------------------------------------------------------------------------------|--------------------|-------------------|--------------------------------------------|-------------------|-----------------------|-------------------|-----------------|-------------------|-----------------|
| EQUITY TARGET DEADLINES                                                                                | Indigenous Peoples |                   | Persons with disabilities                  |                   | Racialized minorities |                   | Women           |                   |                 |
|                                                                                                        | ENTER target %s    |                   | ENTER target %s                            |                   | ENTER target %s       |                   | ENTER target %s |                   |                 |
|                                                                                                        | from ranges        |                   | from ranges                                | Equity Target in  | from ranges           | Equity Target in  | from ranges     | Equity Target in  |                 |
|                                                                                                        | provided in Tab 2  | provided in Tab 2 | Equity Target in total<br>number of chairs | provided in Tab 2 | total number of       | provided in Tab 2 | total number of | provided in Tab 2 | total number of |
|                                                                                                        | here to set        | number of chairs  | here to set                                | chairs            | here to set           | chairs            | here to set     | chairs            |                 |
|                                                                                                        | targets*           |                   | targets*                                   |                   | targets*              |                   | targets*        |                   |                 |
| DECEMBER 2022 Equity Targets                                                                           |                    | N/A               |                                            | N/A               |                       | N/A               | 36.00%          | 1                 |                 |
| DECEMBER 2025 Projected Targets                                                                        |                    | N/A               |                                            | N/A               |                       | N/A               | 41.00%          | 1                 |                 |
| DECEMBER 2027 Projected Targets                                                                        |                    | N/A               |                                            | N/A               |                       | N/A               | 46.00%          | 1                 |                 |
| **DECEMBER 2029 Projected Targets                                                                      | 4.9%               | N/A               | 7.5%                                       | N/A               | 22.0%                 | N/A               | 50.9%           | 2                 |                 |

\*The target percentages indicated in this table cannot be changed during the 2021-2029 period after the plan is submitted to the program. \*\*If this row indicates an N/A then your institution does not currently have a target for that designated group - see the methodology for details. NOTE: If an error appears when entering the percentages, select CANCEL (not RETRY) in the POP-UP window and then return and input the percentage again.