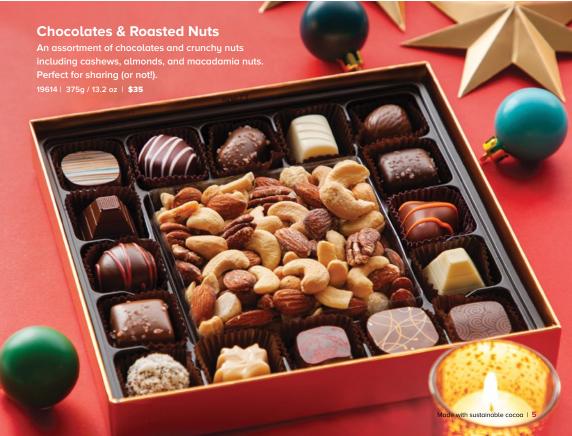

### **Chocolate Nuts & Caramels**

A classic selection of chewy caramels and in-house roasted nuts, enrobed in milk or dark chocolate.

15500Y | 215 g / 7.6 oz | **\$24** 