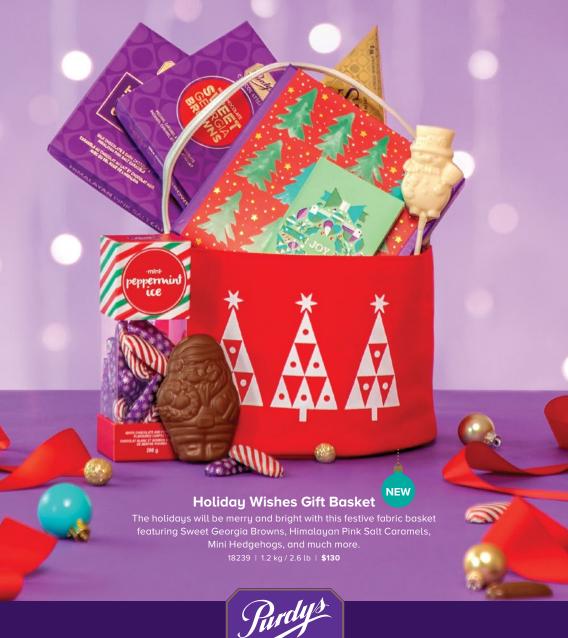

n of chewy caramels and in-house roasted nuts, enrobed in milk or dark chocolate.

15500Y | 215 g / 7.6 oz | **\$24** 







# **Peppermint Ice Miniatures**

Creamy white chocolate with lots (and we mean lots!) of candy cane bits inside. Individually wrapped in festive foils.

18505 | 200 g / 7.1 oz | \$15



#### Winter Nut Mix

Roasted almonds, pecans, macadamias and cashews with dried cranberries, dark chocolate bits, and coconut shavings
18288 | 350 g / 12.3 oz | \$26







# **Assorted Chocolate Bar Bag**

Gift a great bundle of holiday joy with this collection of our bestselling chocolate bars. Includes a Coconut Fudgie Bar, Coffee Break Bar, Milk Chocolate Bar, Dark Chocolate Bar, Dark Mint Meltie Bar, and a Peanut Butter Bar.

29200 | 238 g / 8.4 oz | **\$15.50** 



















**1.888.478.7397** ext. 1



**▼** fundraising.purdys.com



#### **Shipping Fees Vary Across Canada**

- Shipping is free to BC (excluding V0T, and V0L postal codes), AB, SK, MB, and ON.
- To QC, the shipping fee is 2% of total product value.
- To NB, NS, PE, NL, and VOT, and VOL postal codes, the shipping fee is 6% of total product value.
- To YT, and NT, the shipping fee is 10% of total product value.
- To NU, the shipping fee is 30% of total product value.

Please note that products pictured may be substituted, out of stock or not exactly as shown due to seasonal demand.