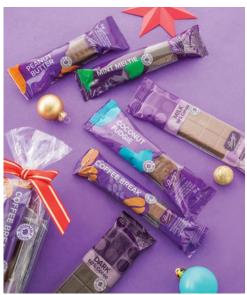

# **Assorted Chocolate Bar Bag**

Gift a great bundle of holiday joy with this collection of our bestselling chocolate bars. Includes a Coconut Fudgie Bar, Coffee Break Bar, Milk Chocolate Bar, Dark Chocolate Bar, Dark Mint Meltie Bar, and a Peanut Butter Bar.

29200 | 238 g / 8.4 oz | **\$15.50** 

**1.888.478.7397** ext. 1

**▼** fundraising.purdys.com