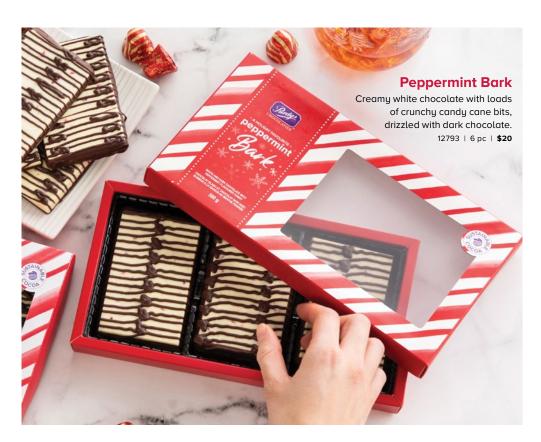

# **Peppermint Ice Miniatures**

Creamy white chocolate with lots (and we mean lots!) of candy cane bits inside. Individually wrapped in festive foils.

18505 | 200 g / 7.1 oz | \$15