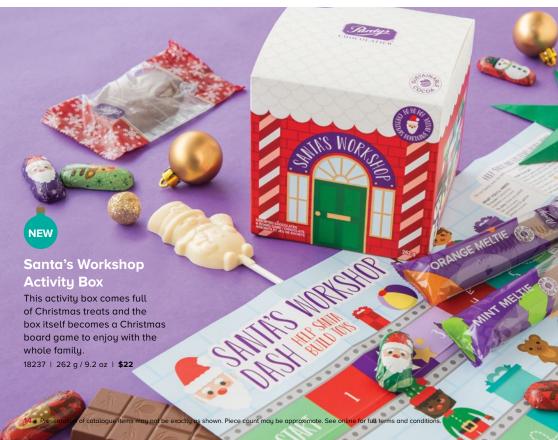

lection of chewy caramels and in-house roasted nuts, enrobed in milk or dark chocolate.

15500Y | 215 g / 7.6 oz | **\$24** 







# **Peppermint Ice Miniatures**

Creamy white chocolate with lots (and we mean lots!) of candy cane bits inside. Individually wrapped in festive foils.

18505 | 200 g / 7.1 oz | \$15



#### Winter Nut Mix

Roasted almonds, pecans, macadamias and cashews with dried cranberries, dark chocolate bits, and coconut shavings
18288 | 350 g / 12.3 oz | \$26







# **Assorted Chocolate Bar Bag**

Gift a great bundle of holiday joy with this collection of our bestselling chocolate bars. Includes a Coconut Fudgie Bar, Coffee Break Bar, Milk Chocolate Bar, Dark Chocolate Bar, Dark Mint Meltie Bar, and a Peanut Butter Bar.

29200 | 238 g / 8.4 oz | **\$15.50** 



















**1.888.478.7397** ext. 1



**▼** fundraising.purdys.com



#### **Shipping Fees Vary Across Canada**

- Shipping is free to BC (excluding V0T, and V0L postal codes), AB, SK, MB, and ON.
- To QC, the shipping fee is 2% of total product value.
- To NB, NS, PE, NL, and VOT, and VOL postal codes, the shipping fee is 6% of total product value.
- To YT, and NT, the shipping fee is 10% of total product value.
- To NU, the shipping fee is 30% of total product value.

Please note that products pictured may be substituted, out of stock or not exactly as shown due to seasonal demand.