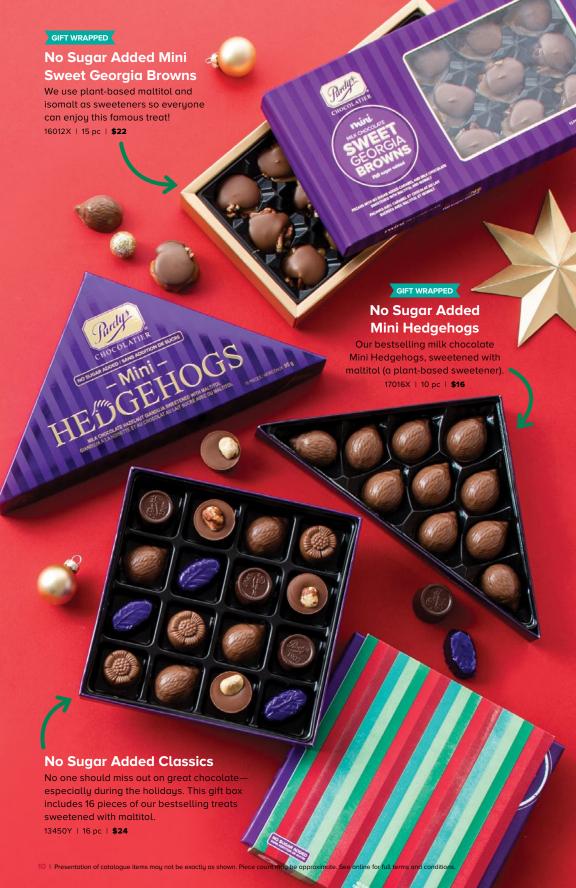

### GIFT WRAPPED

### Hedgehogs

A creamy hazelnut gianduja (jan-doo-yah) centre in a milk or dark chocolate shell shaped like, you guessed it, a hedgehog.

| 17009X | Mini (milk) | 10 pc | \$16 |
|--------|-------------|-------|------|
| 17012X | Mini (dark) | 10 pc | \$16 |
| 17011X | Milk        | 10 pc | \$22 |
| 17021X | Milk        | 20 pc | \$41 |