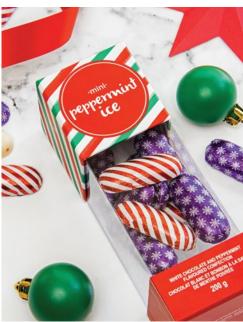

# **Peppermint Ice Miniatures**

Creamy white chocolate with lots (and we mean lots!) of candy cane bits inside. Individually wrapped in festive foils.

18505 | 200 g / 7.1 oz | \$15