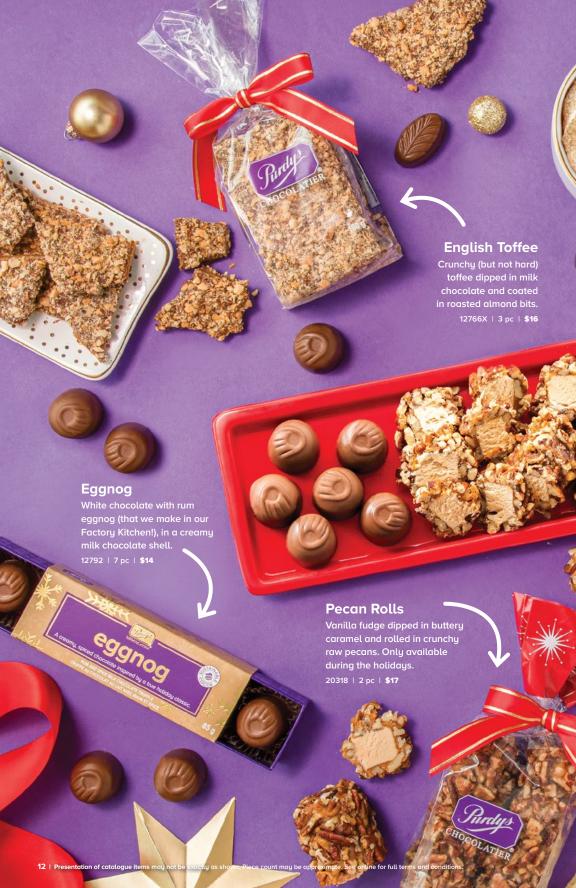

Crunchy roasted salted pecans layered with incredibly soft caramel and topped by a generous dollop of chocolate.

| 16001X | Milk        | 8 pc  | \$22 |
|--------|-------------|-------|------|
| 16018X | Mini (milk) | 15 pc | \$22 |
| 16016X | Dark        | 8 pc  | \$22 |