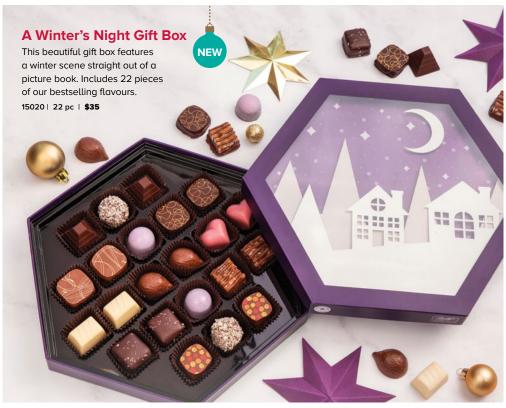

## Gifts that do more

Purdys Chocolatier uses premium ingredients and sustainable cocoa. So when you gift with Purdys, you also help invest in a better future for our cocoa-growing communities.

### GIFT WRAPPED