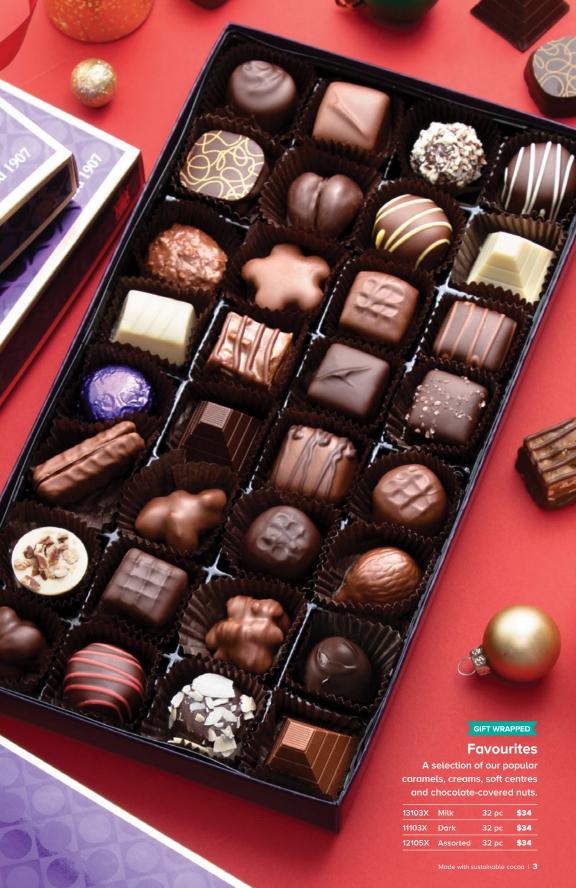

6882-97222

If you don't have the campaign's customer number, please contact your Coordinator.

Visit fundraising.purdys.com to place your order.

### THERE ARE 2 WAYS TO JOIN

 With the link shared by your Coordinator, enter your email and click "JOIN A CAMPAIGN".

If you are a Returning Customer, you will automatically join this campaign as a Supporter after you enter your email.

If you are a New Customer, a registration form will appear after you enter your email. Please fill out your information.

2 Sign in or Register at fundraising.purdys.com

If you are a Returning Customer, sign in and join with the Customer Number.

If you are a New Customer, click Register, choose "Register as a Supporter", provide the Customer Number along with your information, and click "JOIN A CAMPAIGN".















## Gifts that do more

Purdys Chocolatier uses premium ingredients and sustainable cocoa. So when you gift with Purdys, you also help invest in a better future for our cocoa-growing communities.

### GIFT WRAPPED

### Hedgehogs

A creamy hazelnut gianduja (jan-doo-yah) centre in a milk or dark chocolate shell shaped like, you guessed it, a hedgehog.

| 17009X | Mini (milk) | 10 pc | \$16 |
|--------|-------------|-------|------|
| 17012X | Mini (dark) | 10 pc | \$16 |
| 17011X | Milk        | 10 pc | \$22 |
| 17021X | Milk        | 20 pc | \$41 |



Crunchy roasted salted pecans layered with incredibly soft caramel and topped by a generous dollop of chocolate.

| 16001X | Milk        | 8 pc  | \$22 |
|--------|-------------|-------|------|
| 16018X | Mini (milk) | 15 pc | \$22