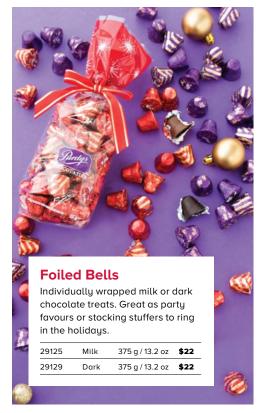

assic selection of chewy caramels and in-house roasted nuts, enrobed in milk or dark chocolate.

15500Y | 215 g / 7.6 oz | **\$24** 







# **Peppermint Ice Miniatures**

Creamy white chocolate with lots (and we mean lots!) of candy cane bits inside. Individually wrapped in festive foils.

18505 | 200 g / 7.1 oz | \$15



#### Winter Nut Mix

Roasted almonds, pecans, macadamias and cashews with dried cranberries, dark chocolate bits, and coconut shavings
18288 | 350 g / 12.3 oz | \$26







# **Assorted Chocolate Bar Bag**

Gift a great bundle of holiday joy with this collection of our bestselling chocolate bars. Includes a Coconut Fudgie Bar, Coffee Break Bar, Milk Chocolate Bar, Dark Chocolate Bar, Dark Mint Meltie Bar, and a Peanut Butter Bar.

29200 | 238 g / 8.4 oz | **\$15.50** 



















**1.888.478.7397** ext. 1



**▼** fundraising.purdys.com



#### **Shipping Fees Vary Across Canada**

- Shipping is free to BC (excluding V0T, and V0L postal codes), AB, SK, MB, and ON.
- To QC, the shipping fee is 2% of total product value.
- To NB, NS, PE, NL, and VOT, and VOL postal codes, the shipping fee is 6% of total product value.
- To YT, and NT, the shipping fee is 10% of total product value.
- To NU, the shipping fee is 30% of total product value.

Please note that products pictured may be substituted, out of stock or not exactly as shown due to seasonal demand.