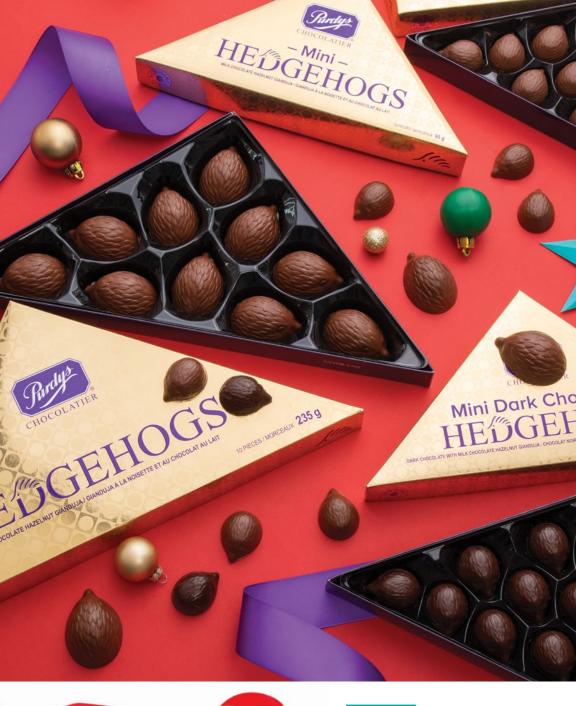

### Hedgehogs

A creamy hazelnut gianduja (jan-doo-yah) centre in a milk or dark chocolate shell shaped like, you guessed it, a hedgehog.

| 17009X | Mini (milk) | 10 pc | \$16 |
|--------|-------------|-------|------|
| 17012X | Mini (dark) | 10 pc | \$16 |
| 17011X | Milk        | 10 pc | \$22 |
| 17021X | Milk        | 20 pc | \$41 |