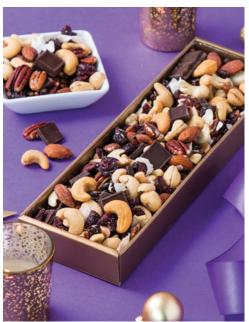

#### Winter Nut Mix

Roasted almonds, pecans, macadamias and cashews with dried cranberries, dark chocolate bits, and coconut shavings
18288 | 350 g / 12.3 oz | \$26