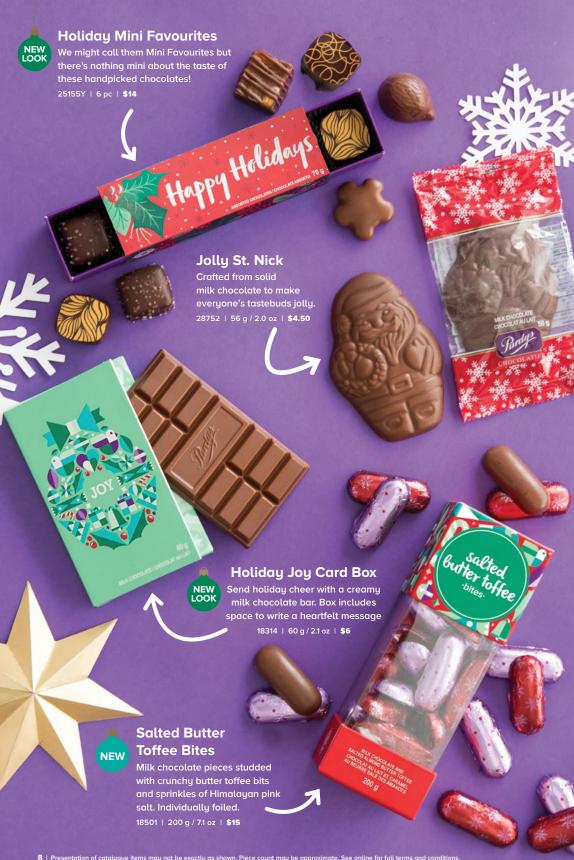

### Hedgehogs

A creamy hazelnut gianduja (jan-doo-yah) centre in a milk or dark chocolate shell shaped like, you guessed it, a hedgehog.

| 17009X | Mini (milk) | 10 pc | \$16 |
|--------|-------------|-------|------|
| 17012X | Mini (dark) | 10 pc | \$16 |
| 17011X | Milk        | 10 pc | \$22 |
| 17021X | Milk        | 20 pc | \$41 |

Crunchy roasted salted pecans layered with incredibly soft caramel and topped by a generous dollop of chocolate.

| 16001X | Milk        | 8 pc  | \$22 |
|--------|-------------|-------|------|
| 16018X | Mini (milk) | 15 pc | \$22 |
| 16016X | Dark        | 8 pc  | \$22 |

### **Chocolate Nuts & Caramels**

A classic selection of chewy caramels and in-house roasted nuts, enrobed in milk or dark chocolate.

15500Y | 215 g / 7.6 oz | **\$24** 