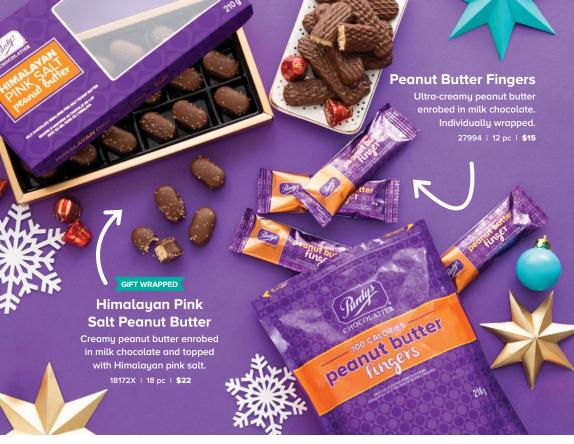

ction of chewy caramels and in-house roasted nuts, enrobed in milk or dark chocolate.

15500Y | 215 g / 7.6 oz | **\$24** 







# **Peppermint Ice Miniatures**

Creamy white chocolate with lots (and we mean lots!) of candy cane bits inside. Individually wrapped in festive foils.

18505 | 200 g / 7.1 oz | \$15



#### Winter Nut Mix

Roasted almonds, pecans, macadamias and cashews with dried cranberries, dark chocolate bits, and coconut shavings
18288 | 350 g / 12.3 oz | \$26







# **Assorted Chocolate Bar Bag**

Gift a great bundle of holiday joy with this collection of our bestselling chocolate bars. Includes a Coconut Fudgie Bar, Coffee Break Bar, Milk Chocolate Bar, Dark Chocolate Bar, Dark Mint Meltie Bar, and a Peanut Butter Bar.

29200 | 238 g / 8.4 oz | **\$15.50** 



















**1.888.478.7397** ext. 1



**▼** fundraising.purdys.com



#### **Shipping Fees Vary Across Canada**

- Shipping is free to BC (excluding V0T, and V0L postal codes), AB, SK, MB, and ON.
- To QC, the shipping fee is 2% of total product value.
- To NB, NS, PE, NL, and VOT, and VOL postal codes, the shipping fee is 6% of total product value.
- To YT, and NT, the shipping fee is 10% of total product value.
- To NU, the shipping fee is 30% of total product value.

Please note that products pictured may be substituted, out of stock or not exactly as shown due to seasonal demand.