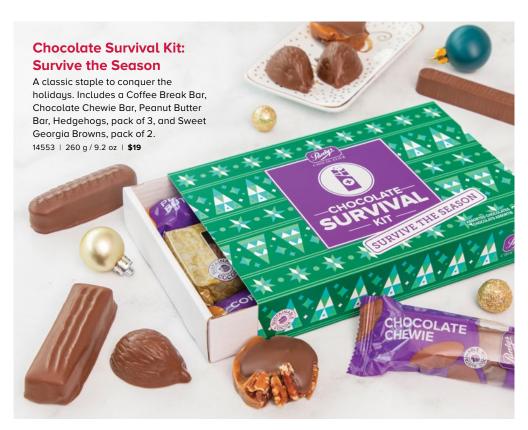

### Hedgehogs

A creamy hazelnut gianduja (jan-doo-yah) centre in a milk or dark chocolate shell shaped like, you guessed it, a hedgehog.

| 17009X | Mini (milk) | 10 pc | \$16 |
|--------|-------------|-------|------|
| 17012X | Mini (dark) | 10 pc | \$16 |
| 17011X | Milk        | 10 pc | \$22 |
| 17021X | Milk        | 20 pc | \$41 |

Crunchy roasted salted pecans layered with incredibly soft caramel and topped by a generous dollop of chocolate.

| 16001X | Milk        | 8 pc  | \$22 |
|--------|-------------|-------|------|
| 16018X | Mini (milk) | 15 pc | \$22 |
| 16016X | Dark        | 8 pc  | \$22 |